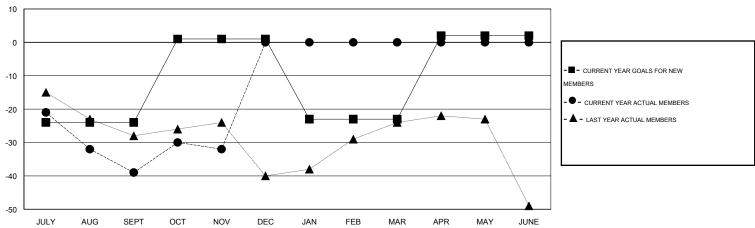

#### GOALS AND ACTUAL MEMBERS CUMULATIVE

| DROPPED CLUBS: 0  DROPPED MEMBERS |        | 23 CLUBS OF 47 ADDED 1 OR MORE<br>NEW MEMBERS | GENDER DISTRIBU  MALE  FEMALE                               | TION<br>1,023 (77.56%)<br>296 (22.44%) |            |
|-----------------------------------|--------|-----------------------------------------------|-------------------------------------------------------------|----------------------------------------|------------|
| DECEASED CLUB CANCELLED           | 7<br>0 | CLICK HERE FOR HEALTH ASSESSMENT DATA         | FAMILY UNIT MEMBERS HEAD OF HOUSEHOLD NON-HEAD OF HOUSEHOLD |                                        | 218<br>107 |
| OTHER TOTAL                       | 71     |                                               |                                                             |                                        | 111        |

# LOCATION WASHINGTON

GMT CA 1

|               |                  | Clubs            |                  |                  | Members               |                    |                                     |                    |                  |
|---------------|------------------|------------------|------------------|------------------|-----------------------|--------------------|-------------------------------------|--------------------|------------------|
|               | RESUL            | TS FOR 2015-2016 |                  |                  | RESULTS FOR 2015-2016 |                    |                                     |                    |                  |
| QUARTER       | NEW CLUB<br>GOAL | NEW CLUBS        | DROPPED<br>CLUBS | NET<br>GAIN/LOSS | QUARTER               | NEW MEMBER<br>GOAL | CHARTER AND<br>NEW MEMBERS<br>ADDED | DROPPED<br>MEMBERS | NET<br>GAIN/LOSS |
| JULY/AUG/SEPT | 0                | 0                | 0                | 0                | JULY/AUG/SEPT         | -24                | 19                                  | 58                 | -39              |
| OCT/NOV/DEC   | 0                | 0                | 0                | 0                | OCT/NOV/DEC           | 25                 | 20                                  | 13                 | 7                |
| JAN/FEB/MAR   | 0                | 0                | 0                | 0                | JAN/FEB/MAR           | -24                | 0                                   | 0                  | 0                |
| APR/MAY/JUNE  | 0                | 0                | 0                | 0                | APR/MAY/JUNE          | 25                 | 0                                   | 0                  | 0                |